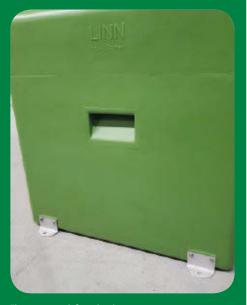

lve

The perfected design of the tanks with rounded corners prevents injuries to the fish. The design reduces up and down 'slopping' of the water, and the fish are held steady. The containers have convenient recessed handles (except the190 litres containers, where the grips are screwed on).

The sandwich-construction (600 – 1100 litres) has outstanding insulating properties that guarantee stable water temperature, vital for salmonids, cyprinids and ornamental fish.

All Thermoport containers have a drain (1 1/4") with a plug. On request, a ball valve can be fitted in place of this. This drain point is screened internally (190 and 290 litres for an extra charge) so that only water can escape. For quick and easy discharging of the fish, a fish-friendly ball sluice can be fitted (to order).



Thermoport with fixing brackets



## Technical

|            | Dimensions (L x W x H) | Lid        | Weigh |
|------------|------------------------|------------|-------|
| 190 litres | 85 x 55 x 45 cm        | 70 x 35 cm | 13 kg |
| 290 litres | 85 x 55 x 65 cm        | 70 x 35 cm | 17 kg |
| 600 litres | 110 x 75 x 76 cm       | 86 x 51 cm | 33 kg |
| 800 litres | 110 x 75 x 100 cm      | 86 x 51 cm | 47 kg |

colour green – tank with sluice + 15 cm