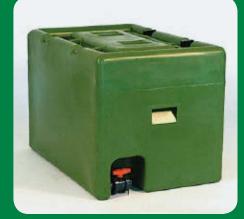

## Thermoport – The ideal fish transport tanks for professional fish farmers and sport fishermen.

Live fish are at risk if unsuitable or inferior containers are used during transport.

Many years ago LINN Gerätebau developed the Thermoport fish transport tank, which eliminates risks to the fish stock. These economical and well-proven tanks are available in five sizes: 190 – 290 – 600 – 800 and 1100 litres (details 1100 litres on page 32). The containers are produced in one piece without welds and consist of food-grade and chemically resistant plastic (PE). Consequently, they are very robust and impact resistant.

The lids of the larger containers (600/ 800/1100 litres) are extra large – this makes it very easy and practical to fish in and out. The locking mechanism is simple but safe. The proven labyrinth seal seals without the risk of frost.

The sandwich-construction (600 – 1100 litres) has outstanding insulating properties that guarantee stable water temperature, vital for salmonids, cyprinids and ornamental fish.

All Thermoport containers have a drain (1 1/4") with a plug. On request, a ball valve can be fitted in place of this. This drain point is screened internally (190 and 290 litres for an extra charge) so that only water can escape. For quick and easy discharging of the fish, a fish-friendly ball sluice can be fitted (to order).