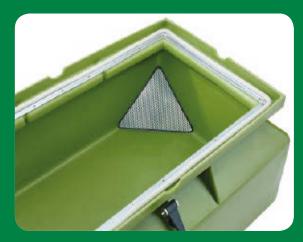

The sandwich-construction (600 – 1100 litres) has outstanding insulating properties that guarantee stable water temperature, vital for salmonids, cyprinids and ornamental fish.

All Thermoport containers have a drain (1 1/4") with a plug. On request, a ball valve can be fitted in place of this. This drain point is screened internally (190 and 290 litres for an extra charge) so that only water can escape. For quick and easy discharging of the fish, a fish-friendly ball sluice can be fitted (to order).