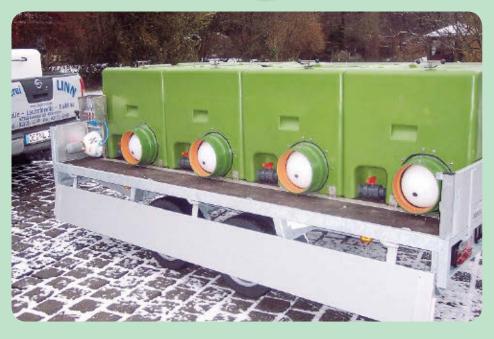

## Thermoport – The ideal fish transport tanks for professional fish farmers and sport fishermen.

Live fish are at risk if unsuitable or inferior containers are used during transport.

Many years ago LINN Gerätebau developed the Thermoport fish transport tank, which eliminates risks to the fish stock. These economical and well-proven tanks are available in five sizes: 190 – 290 – 600 – 800 and 1100 litres (details 1100 litres on page 32). The containers are produced in one piece without welds and consist of food-grade and chemically resistant plastic (PE). Consequently, they are very robust and impact resistant.