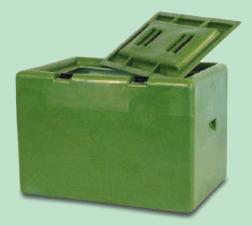

inside sieve Thermoport 190/290l (extra charge)

Thermoport with ball valve

The perfected design of the tanks with rounded corners prevents injuries to the fish. The design reduces up and down 'slopping' of the water, and the fish are held steady. The containers have convenient recessed handles (except the190 litres containers, where the grips are screwed on).