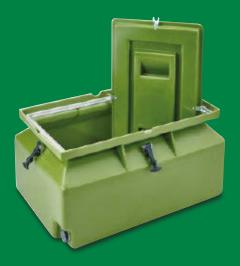

The lids of the larger containers (600/ 800/1100 litres) are extra large – this makes it very easy and practical to fish in and out. The locking mechanism is simple but safe. The proven labyrinth seal seals without the risk of frost.

Thermoport with fixing brackets