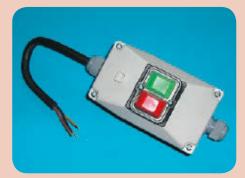

## **Motor protection device**

For all portable machines and electric motors, it is recommended to use a motor protection device (400V 3 phase). The motor protection has a thermal magnetic protection function and protects the motor from overload and short circuit.

Each has an integral phase reverser. This motor protection device can be supplied in different types and various adjustment ranges. Type 30 has been equipped with a 16A CEE plug. Furthermore, the plug is available with additional open-phase protection (Type 31). If the phase sequence is wrong, the lamp on the plug will flash. Type 33 has no plug fitted. This type allows the connection of a country-specific plug, ensuring motor protection regardless of country of use.

Type 33 – free cable to fit a country-specific plug