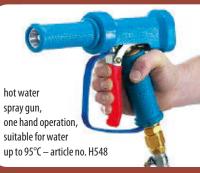

## **Cleaning pistol**

Spray guns are indispensable for fish farming and fish processing! The use of spray guns saves considerably on energy and water costs. They allow for cleaning, without the use of chemicals, which is better for the environment.

Operation of the lever allows for the control of the valve, from open, through the preferred jet strength (spray to concentrated iet) to closed. For continuous operation, the lever is locked open, with the clip. The valves are extremely robust and durable, due to the high quality brass/ stainless steel construction. The cleaning pistols are suitable for a pressure up to 24 bar. The strong acid and alkali-resistant rubber casing protects against crushing, and is