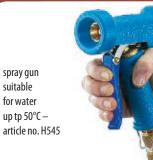

## **Cleaning pistol**

Spray guns are indispensable for fish farming and fish processing! The use of spray guns saves considerably on energy and water costs. They allow for cleaning, without the use of chemicals, which is better for the environment.

Operation of the lever allows for the control of the valve, from open, through the preferred jet strength (spray to concentrated iet) to closed. For continuous operation, the lever is locked open, with the clip. The valves are extremely robust and durable, due to the high quality brass/ stainless steel construction. The cleaning pistols are suitable for a pressure up to 24 bar. The strong acid and alkali-resistant rubber casing protects against crushing, and is