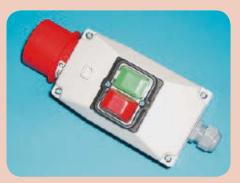

## **Motor protection device**

For all portable machines and electric motors, it is recommended to use a motor protection device (400V 3 phase). The motor protection has a thermal magnetic protection function and protects the motor from overload and short circuit.

Each has an integral phase reverser. This motor protection device can be supplied in different types and various adjustment ranges. Type 30 has been equipped with a 16A CEE plug. Furthermore, the plug is available with additional open-phase protection (Type 31). If the phase sequence is wrong, the lamp on the plug will flash. Type 33 has no plug fitted. This type allows the connection of a country-specific plug, ensuring motor protection regardless of country of use.