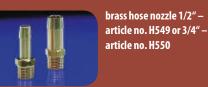

threaded tap connector 3/4" internal – article no. H554

thermally-insulating. All common hose connections are compatible (the connection to all of the guns, is  $\frac{1}{2}$  internal screw thread).

hose connector – article no. H547 (for use with H546)

accessory adapter 1/2" external – article no. H546 (for use with H547)

Type 30 – 16 A CEE plug

Type 31 – 16 A CEE plug and open phase protection