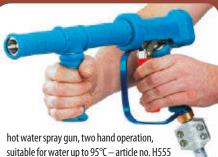

## **Cleaning pistol**

Spray guns are indispensable for fish farming and fish processing! The use of spray guns saves considerably on energy and water costs. They allow for cleaning, without the use of chemicals, which is better for the environment.

Operation of the lever allows for the control of the valve, from open, through the preferred jet strength (spray to concentrated iet) to closed. For continuous operation, the lever is locked open, with the clip. The valves are extremely robust and durable, due to the high quality brass/ stainless steel construction. The cleaning pistols are suitable for a pressure up to 24 bar. The strong acid and alkali-resistant rubber casing protects against crushing, and is