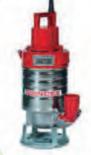

## **Mud pumps**

The mud pumps called Salvador and Solid have an outer casing made of highgrade steel. These pumps are fitted with a double casing cooling and motor protection.

The wearing surfaces of the Salvador pump are replaceable. These two highquality pumps are the ideal choice where there is a build-up of mud. The pumps have a large, open pump chamber (Solid 38 mm, Salvador 50 mm). So it is no problem to pump liquids containing solids.

Naturally, the pumps are fully submersible, and delivered ready for use, complete with cable and plug.

## **Technical**

mud pump Solid

Mud pump Salvador