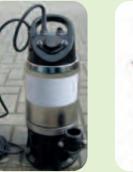

## **Mud pumps**

The mud pumps called Salvador and Solid have an outer casing made of highgrade steel. These pumps are fitted with a double casing cooling and motor protection.

The wearing surfaces of the Salvador pump are replaceable. These two highquality pumps are the ideal choice where there is a build-up of mud. The pumps have a large, open pump chamber (Solid 38 mm, Salvador 50 mm). So it is no problem to pump liquids containing solids.

Naturally, the pumps are fully submersible, and delivered ready for use, complete with cable and plug.

## **Technical**

mud pump Solid

Mud pump Salvador