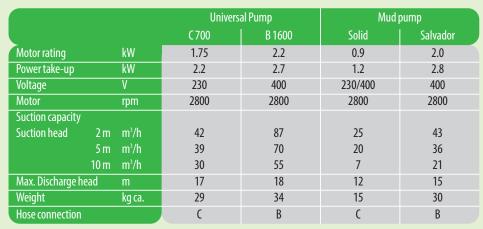

pump is made of abrasion-proof aluminium bronze. The pump is supplied ready for use, including 20m cable and over-current device. The pump is fitted with fire-brigade couplings for the suction (removable) and discharge ports.

## **Mud pumps**

The mud pumps called Salvador and Solid have an outer casing made of highgrade steel. These pumps are fitted with a double casing cooling and motor protection.

The wearing surfaces of the Salvador pump are replaceable. These two highquality pumps are the ideal choice where there is a build-up of mud. The pumps have a large, open pump chamber (Solid 38 mm, Salvador 50 mm). So it is no problem to pump liquids containing solids.

Naturally, the pumps are fully submersible, and delivered ready for use, complete with cable and plug.

## **Technical**





mud pump Solid



Mud pump Salvador