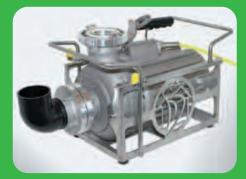

## **Universal pump**

Universal pump

The new, mobile **universal pump** can be used for a wide range of tasks. It is fitted with a submersible motor (IP68 protected) and available with a choice of two motor sizes. The pump can be operated as a submersible, or above ground, as a surface pump.

This special pump has a high discharge capacity and is suitable for pumping large volumes of water. In addition, it has a large, open inlet of 50/65 mm, and is suitable to suck-up mud, without blocking. This pump has a high pressure delivery, and can also be used for spraying, for example to clean the pond. In fact, if you buy this pump, you get three pumps for the price of one! Deep suction cleaning Basic position

Flat Suction cleaning

The universal pump is robust, and mounted inside a cage frame of high grade stainless steel, with two integral carrying handles. This frame allows troublefree, suction-cleaning, to a depth of a few mm, or deep, as required. The pump is relatively light and so can be used for a wide range of tasks. The **universal pump** has a special mechanical seal, suitable for dry or submersible operation. The patented impeller of the universal pump is made of abrasion-proof aluminium bronze. The pump is supplied ready for use, including 20m cable and over-current device. The pump is fitted with fire-brigade couplings for the suction (removable) and discharge ports.