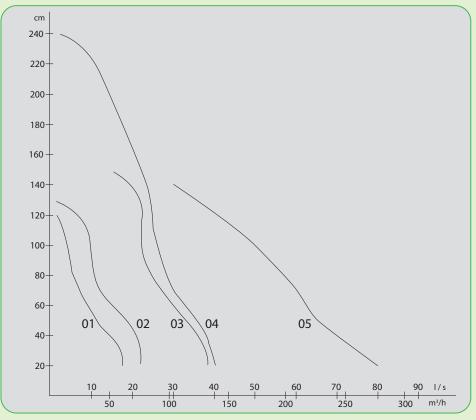

## **Technical**

| Туре             |        | 01       | 02    | 03      | 04       | 05       |
|------------------|--------|----------|-------|---------|----------|----------|
| Motor rating     | kW     | 0.15     | 0.25  | 0.75    | 1.1      | 1.5      |
| Power take-up    | W      | 280      | 450   | 1000    | 1450     | 1900     |
| Voltage          | ۷      | 230/400  | 400   | 400     | 400      | 400      |
| Motor            | rpm    | 1400     |       |         |          |          |
| Water del (max.) | I/s    | 18       | 22    | 38      | 40       | 80       |
|                  | m³/h   | 65       | 79    | 137     | 144      | 288      |
| Pressure head    | cm     | 0 — 110  | 0-130 | 0 — 150 | 0-240    | 0-140    |
| Pipe             | DN     | 100      | 125   | 150     | 150      | 200      |
| Weight           | kg ca. | 12       | 12    | 15      | 15       | 40       |
| Dimensions A/B/C | cm     | 53/31/29 |       |         | 62/38/34 | 80/40/35 |