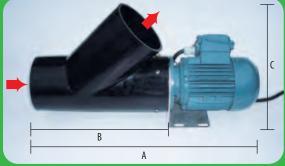

## **Pipe Pump S**

Pipe Pump S Type 01 – 04

Pipe Pump S Type 05 The new Pipe Pump S (stationary) is ideal

for applications where water needs to be raised in a closed pipeline, such as in filterand recirculating systems. Different sizes are available. The pump is simple to fit and can pump water up to a maximum height of approximately 2.4 m.

## **Technical**

| Туре             |        | 01       | 02    | 03      | 04       | 05       |
|------------------|--------|----------|-------|---------|----------|----------|
| Motor rating     | kW     | 0.15     | 0.25  | 0.75    | 1.1      | 1.5      |
| Power take-up    | W      | 280      | 450   | 1000    | 1450     | 1900     |
| Voltage          | ۷      | 230/400  | 400   | 400     | 400      | 400      |
| Motor            | rpm    | 1400     |       |         |          |          |
| Water del (max.) | I/s    | 18       | 22    | 38      | 40       | 80       |
|                  | m³/h   | 65       | 79    | 137     | 144      | 288      |
| Pressure head    | cm     | 0 — 110  | 0-130 | 0 — 150 | 0-240    | 0-140    |
| Pipe             | DN     | 100      | 125   | 150     | 150      | 200      |
| Weight           | kg ca. | 12       | 12    | 15      | 15       | 40       |
| Dimensions A/B/C | cm     | 53/31/29 |       |         | 62/38/34 | 80/40/35 |