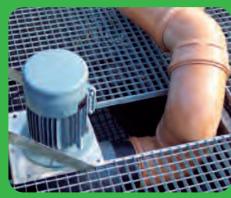

such as in filterand recirculating systems. Different sizes are available. The pump is simple to fit and can pump water up to a maximum height of approximately 2.4 m.

The stationary pump is equipped with two impellers, like the well known and successful pipe pump L3. The pump is installed and fixed securely in the pipeline. It is fitted with an integral baseplate of stainless steel, making installation easy.

The pump is powered by a robust electric motor (splash-proof, IP65, not submersible). The sealing mechanism is a double shaft-sealing ring, and there is a convenient grease nipple for easy mainteIt is important to install an inline filter screen, upstream of the pump, for protection purposes. Pipe Pump S is supplied ready for use, with a 10 m cable and overcurrent motor protection.



Pipe Pump S Type 05 mounted



## **Technical**

| Туре             |        | 01       | 02    | 03      | 04       | 05       |
|------------------|--------|----------|-------|---------|----------|----------|
| Motor rating     | kW     | 0.15     | 0.25  | 0.75    | 1.1      | 1.5      |
| Power take-up    | W      | 280      | 450   | 1000    | 1450     | 1900     |
| Voltage          | ۷      | 230/400  | 400   | 400     | 400      | 400      |
| Motor            | rpm    | 1400     |       |         |          |          |
| Water del (max.) | I/s    | 18       | 22    | 38      | 40       | 80       |
|                  | m³/h   | 65       | 79    | 137     | 144      | 288      |
| Pressure head    | cm     | 0 — 110  | 0-130 | 0 — 150 | 0-240    | 0-140    |
| Pipe             |